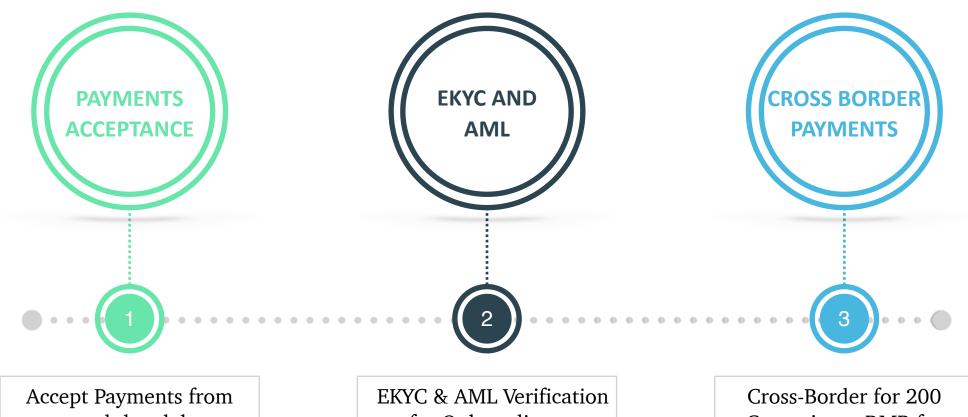

To deliver seamless and cost effective Cross-Border RMB payments to Merchants Internationally.

Accept Payments from around the globe -Seamless payments and settlements for merchants internationally EKYC & AML Verification for Onboarding -Including China and 42 other Countries Cross-Border for 200 Countries + RMB for International Merchants