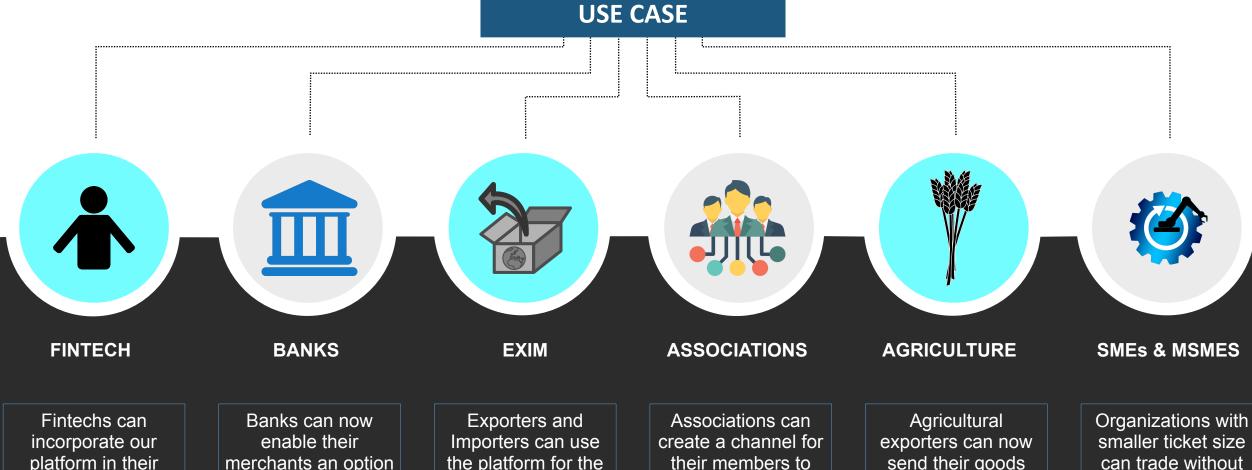

platform in their existing solution and enable a crossborder payments

merchants an option to trade across 200 odd countries

the platform for the payments and for the Letter of Credit facility with eKYC

trade across the globe

send their goods only after verification of the importers

smaller ticket size can trade without the hassle of excessive paperwork