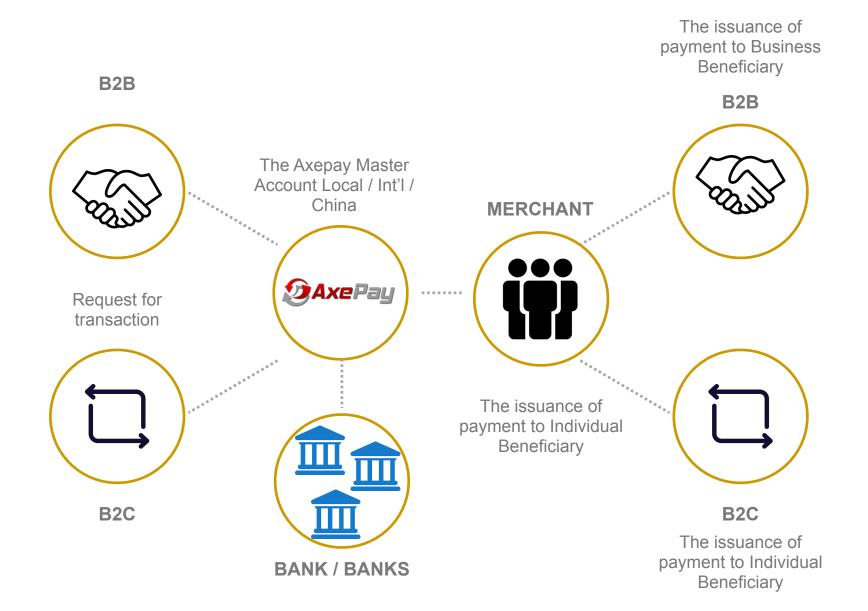

Merchants and Enterprises Global Bank Rails for Ecommerce, Billing, Escrow Payment Transaction with Int'l and China

Payments to China Banks or Card Account Holders

## **BILLING - ESCROW PAYMENT REQUEST - 1A**