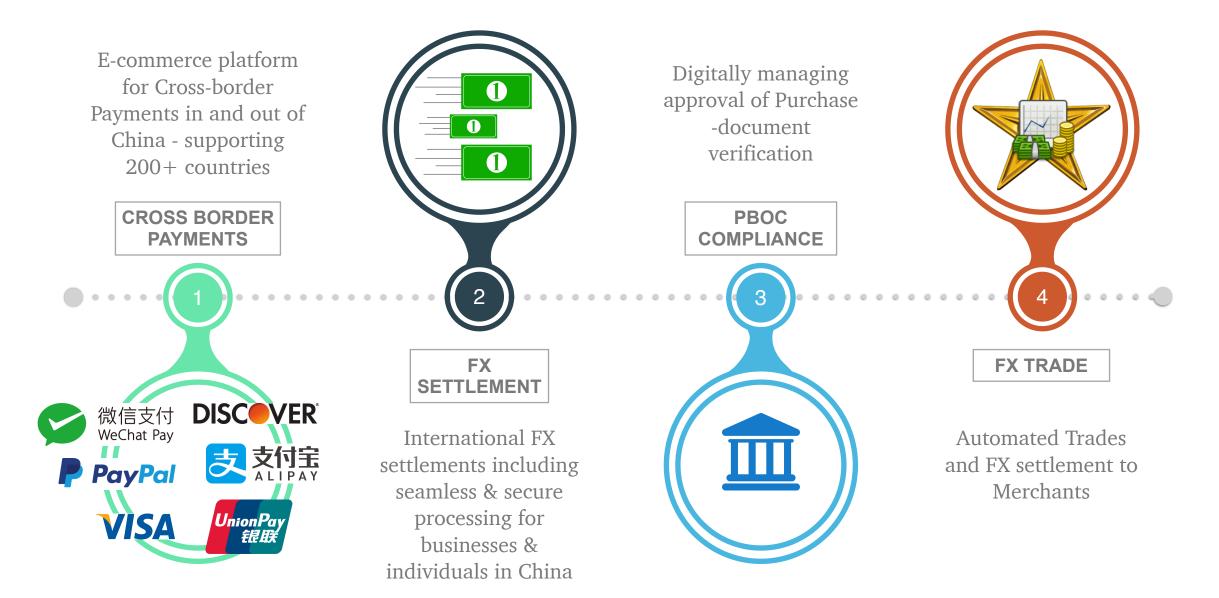

To deliver seamless and cost effective Cross-Border RMB payments to Merchants Internationally.

Accept Payments from around the globe -Seamless payments and settlements for merchants internationally EKYC & AML Verification for Onboarding -Including China and 42 other Countries Cross-Border for 200 Countries + RMB for International Merchants

3rd party verification and confirmation of individuals or businesses -Digitally connected to + 200 Countries E-KYC & AML of PBOC businesses and Individuals - 4 point verification of +150 million active records . Access to 1.2 billion Merchants and business records