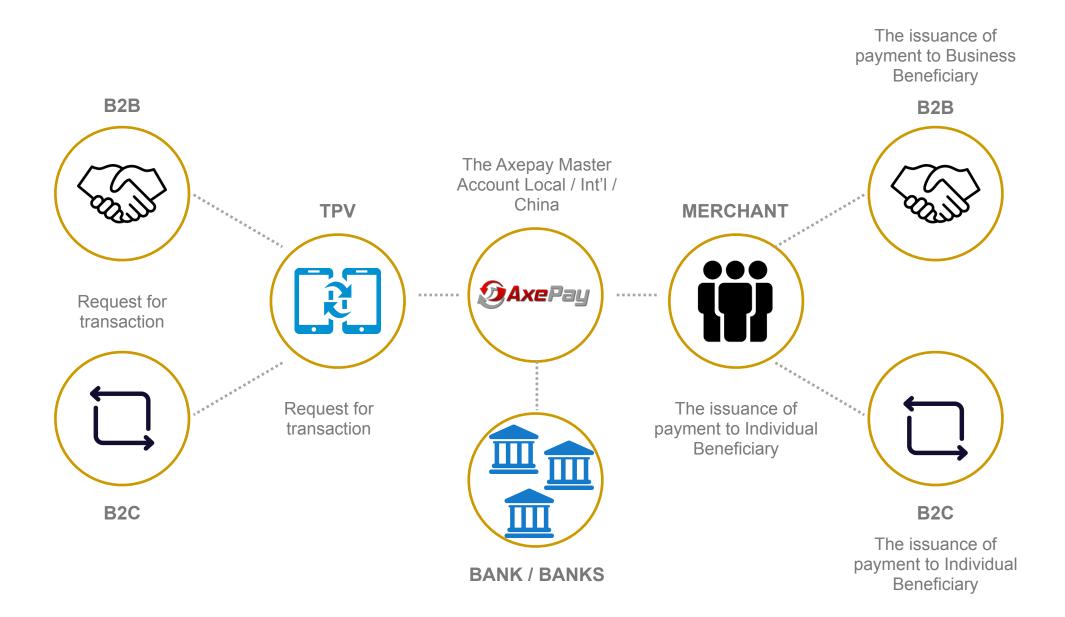

able a crossborder payments

merchants an option to trade across 200 odd countries

the platform for the payments and for the Letter of Credit facility with eKYC

trade across the globe

send their goods only after verification of the importers

smaller ticket size can trade without the hassle of excessive paperwork



### **AXEPAY FEATURES**



Card top-up from local or overseas accounts (FX)

**Real-time transfers** 

between Cards and

bank accounts

local or international

China excluded trans +1 or 2)

(1)1 1

Merchants and Enterprises Global Bank Rails for Ecommerce, Billing, Escrow Payment Transaction with Int'l and China

Payments to China Banks or Card Account Holders







## **BILLING - ESCROW PAYMENT REQUEST - 1A**









# **TRANSACTION REQUEST AND MONEY FLOW WITH TPV**





# **TRANSACTION REQUEST AND MONEY FLOW - DIRECT**













secure E-KYC solution accurately underwrite both merchants and consumers Bespoke solutions for Banks, Telecoms, Enterprises, MSBs, ISOs, Issuers, Acquirers & Processors

3rd party verification and confirmation of individuals or businesses -Digitally connected to + 200 Countries E-KYC & AML of PBOC businesses and Individuals - 4 point verification of +150 million active records . Access to 1.2 billion Merchants and business records

# **ECOMMERCE MARKETPLACE PORTAL**





#### COMPLIANCE



# **COUNTRIES AND REGIONS WE ONBOARD**



| SOUTH EASH ASIA                                                                           | NORTH AMERICA                     | EUROPEAN UNION