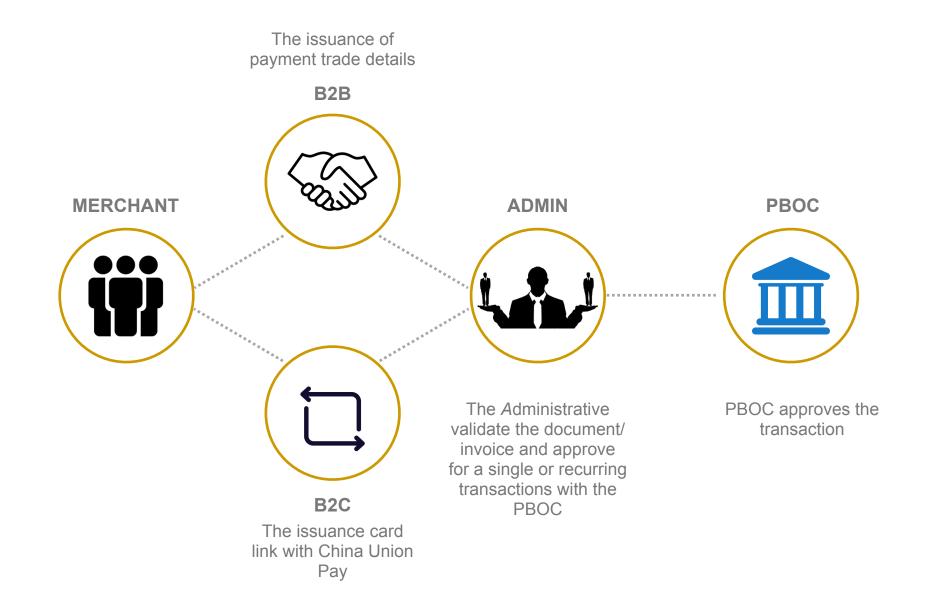

Cross-border RMB Payments & KYC for businesses & individuals

Axepay Inc. specializes in cross-border RMB payment and settlement solution. We deliver seamless, cost effective processing for international and Chinese merchants. With integrated FX settlement, KYC, and AML verification of Chinese businesses or individuals, we are able to provide both B2B and B2C in and out processing of China Union Pay. Our team has the experience and expertise to work with your business.

3rd party verification and confirmation of individuals or businesses -Digitally connected to + 200 Countries E-KYC & AML of PBOC businesses and Individuals - 4 point verification of +150 million active records . Access to 1.2 billion Merchants and business records