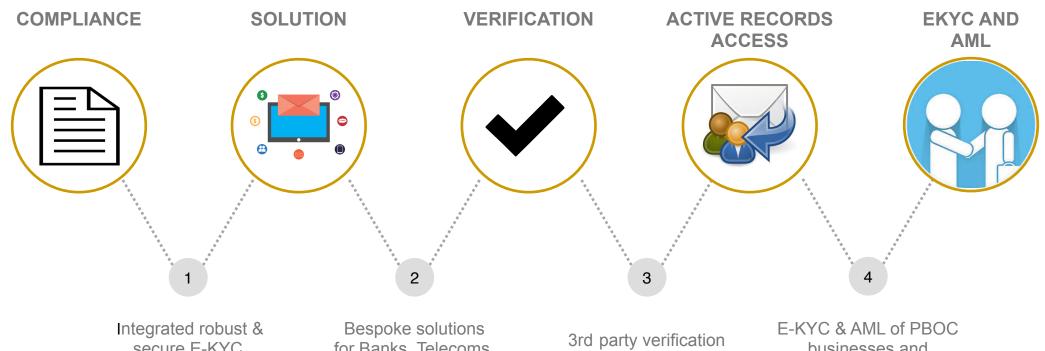

# **TRANSACTION REQUEST AND MONEY FLOW - DIRECT**

secure E-KYC solution accurately underwrite both merchants and consumers Bespoke solutions for Banks, Telecoms, Enterprises, MSBs, ISOs, Issuers, Acquirers & Processors

3rd party verification and confirmation of individuals or businesses -Digitally connected to + 200 Countries E-KYC & AML of PBOC businesses and Individuals - 4 point verification of +150 million active records . Access to 1.2 billion Merchants and business records

#### COMPLIANCE