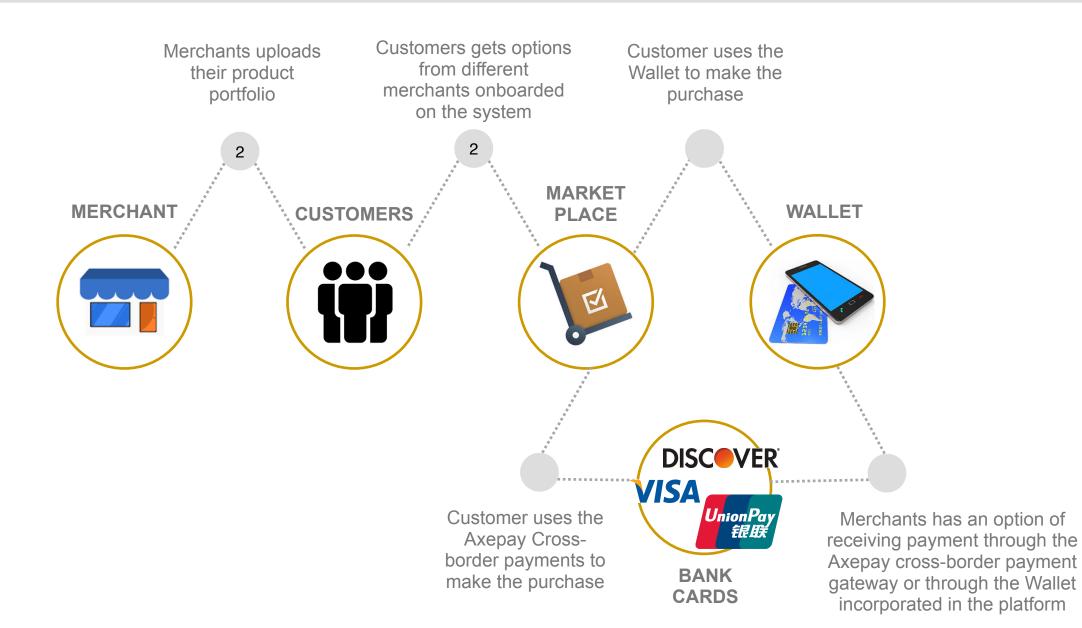

To deliver seamless and cost effective Cross-Border RMB payments to Merchants Internationally.

Accept Payments from around the globe -Seamless payments and settlements for merchants internationally EKYC & AML Verification for Onboarding -Including China and 42 other Countries Cross-Border for 200 Countries + RMB for International Merchants

### **AXEPAY FEATURES**

Card top-up from local or overseas accounts (FX)

**Real-time transfers** 

between Cards and

bank accounts

local or international

China excluded trans +1 or 2)

(1)1 1

Merchants and Enterprises Global Bank Rails for Ecommerce, Billing, Escrow Payment Transaction with Int'l and China

Payments to China Banks or Card Account Holders